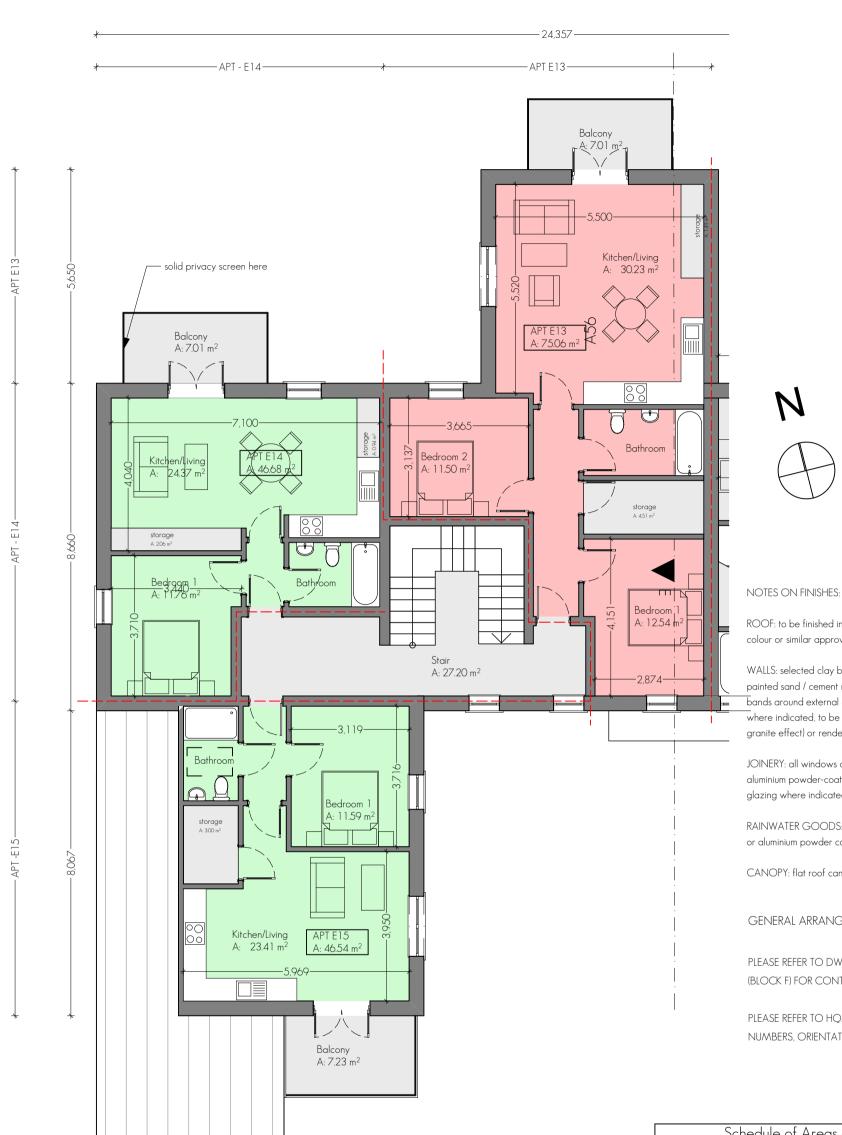

## FIRST FLOOR 1:100

NOTE: PLEASE REFER TO THE SITE LAYOUT DRAWING FOR ALL FFLS AND THE NORTH POINT ORIENTATION

THIS DRAWING IS FOR PLANNING PERMISSION PURPOSES ONLY. FURTHE DRAWINGS AND STUDIES WILL BE REQUIRED FOR CONSTRUCTION AND TO ENSURE CONVLANCE WITH RELEVANT BUILDING REGULATIONS AND STANDARDS.

PLEASE REFER TO HQA, REPORT <u>18205-REP-014</u>, FOR ALL UNIT NUMBERS, ORIENTATIONS ETC

| Schedule of Areas - Corner Apartment                                                                                                                                                                                                                                                                                                                                                                                                                                                                                                                                                                                                                                                                                                                                                                                                                                                                                                                                                                                                                                                                                                                                                                                                                                                                                                                                                                                                                                                                                                                                                                                                                                                                                                                                                                                                                                               |                                                                                                                                                                                                                           |                                                                   |                           |
|------------------------------------------------------------------------------------------------------------------------------------------------------------------------------------------------------------------------------------------------------------------------------------------------------------------------------------------------------------------------------------------------------------------------------------------------------------------------------------------------------------------------------------------------------------------------------------------------------------------------------------------------------------------------------------------------------------------------------------------------------------------------------------------------------------------------------------------------------------------------------------------------------------------------------------------------------------------------------------------------------------------------------------------------------------------------------------------------------------------------------------------------------------------------------------------------------------------------------------------------------------------------------------------------------------------------------------------------------------------------------------------------------------------------------------------------------------------------------------------------------------------------------------------------------------------------------------------------------------------------------------------------------------------------------------------------------------------------------------------------------------------------------------------------------------------------------------------------------------------------------------|---------------------------------------------------------------------------------------------------------------------------------------------------------------------------------------------------------------------------|-------------------------------------------------------------------|---------------------------|
| Home Storey                                                                                                                                                                                                                                                                                                                                                                                                                                                                                                                                                                                                                                                                                                                                                                                                                                                                                                                                                                                                                                                                                                                                                                                                                                                                                                                                                                                                                                                                                                                                                                                                                                                                                                                                                                                                                                                                        | Name                                                                                                                                                                                                                      |                                                                   |                           |
|                                                                                                                                                                                                                                                                                                                                                                                                                                                                                                                                                                                                                                                                                                                                                                                                                                                                                                                                                                                                                                                                                                                                                                                                                                                                                                                                                                                                                                                                                                                                                                                                                                                                                                                                                                                                                                                                                    | APT F7                                                                                                                                                                                                                    | Area<br>76.34                                                     | Туре                      |
| LOWER GROUND FLOOR                                                                                                                                                                                                                                                                                                                                                                                                                                                                                                                                                                                                                                                                                                                                                                                                                                                                                                                                                                                                                                                                                                                                                                                                                                                                                                                                                                                                                                                                                                                                                                                                                                                                                                                                                                                                                                                                 | / / _/                                                                                                                                                                                                                    |                                                                   | 2 Bed Apt                 |
| LOWER GROUND FLOOR                                                                                                                                                                                                                                                                                                                                                                                                                                                                                                                                                                                                                                                                                                                                                                                                                                                                                                                                                                                                                                                                                                                                                                                                                                                                                                                                                                                                                                                                                                                                                                                                                                                                                                                                                                                                                                                                 | APT E8                                                                                                                                                                                                                    | 46.68                                                             | 1 Bed Apt                 |
| LOWER GROUND FLOOR                                                                                                                                                                                                                                                                                                                                                                                                                                                                                                                                                                                                                                                                                                                                                                                                                                                                                                                                                                                                                                                                                                                                                                                                                                                                                                                                                                                                                                                                                                                                                                                                                                                                                                                                                                                                                                                                 | APT E9                                                                                                                                                                                                                    | 87.35                                                             | 2 Bed Apt                 |
| GROUND FLOOR                                                                                                                                                                                                                                                                                                                                                                                                                                                                                                                                                                                                                                                                                                                                                                                                                                                                                                                                                                                                                                                                                                                                                                                                                                                                                                                                                                                                                                                                                                                                                                                                                                                                                                                                                                                                                                                                       | APT E10                                                                                                                                                                                                                   | 76.34                                                             | 2 Bed Apt                 |
| GROUND FLOOR                                                                                                                                                                                                                                                                                                                                                                                                                                                                                                                                                                                                                                                                                                                                                                                                                                                                                                                                                                                                                                                                                                                                                                                                                                                                                                                                                                                                                                                                                                                                                                                                                                                                                                                                                                                                                                                                       | APT E11                                                                                                                                                                                                                   | 46.68                                                             | 1 Bed Apt                 |
| GROUND FLOOR                                                                                                                                                                                                                                                                                                                                                                                                                                                                                                                                                                                                                                                                                                                                                                                                                                                                                                                                                                                                                                                                                                                                                                                                                                                                                                                                                                                                                                                                                                                                                                                                                                                                                                                                                                                                                                                                       | APT E12                                                                                                                                                                                                                   | 79.70                                                             | 2 Bed Apt                 |
| FIRST FLOOR                                                                                                                                                                                                                                                                                                                                                                                                                                                                                                                                                                                                                                                                                                                                                                                                                                                                                                                                                                                                                                                                                                                                                                                                                                                                                                                                                                                                                                                                                                                                                                                                                                                                                                                                                                                                                                                                        | APT E13                                                                                                                                                                                                                   | 75.06                                                             | 2 Bed Apt                 |
| FIRST FLOOR                                                                                                                                                                                                                                                                                                                                                                                                                                                                                                                                                                                                                                                                                                                                                                                                                                                                                                                                                                                                                                                                                                                                                                                                                                                                                                                                                                                                                                                                                                                                                                                                                                                                                                                                                                                                                                                                        | APT E14                                                                                                                                                                                                                   | 46.68                                                             | 1 Bed Apt                 |
| FIRST FLOOR                                                                                                                                                                                                                                                                                                                                                                                                                                                                                                                                                                                                                                                                                                                                                                                                                                                                                                                                                                                                                                                                                                                                                                                                                                                                                                                                                                                                                                                                                                                                                                                                                                                                                                                                                                                                                                                                        | APT E15                                                                                                                                                                                                                   | 46.54                                                             | 1 Bed Apt                 |
|                                                                                                                                                                                                                                                                                                                                                                                                                                                                                                                                                                                                                                                                                                                                                                                                                                                                                                                                                                                                                                                                                                                                                                                                                                                                                                                                                                                                                                                                                                                                                                                                                                                                                                                                                                                                                                                                                    |                                                                                                                                                                                                                           | 581.37 m <sup>2</sup>                                             |                           |
|                                                                                                                                                                                                                                                                                                                                                                                                                                                                                                                                                                                                                                                                                                                                                                                                                                                                                                                                                                                                                                                                                                                                                                                                                                                                                                                                                                                                                                                                                                                                                                                                                                                                                                                                                                                                                                                                                    |                                                                                                                                                                                                                           |                                                                   |                           |
| <u>Issued for Plannina MOK</u> 23104/2019 <u>A</u><br>Issue Description drv. ckd. date rev.                                                                                                                                                                                                                                                                                                                                                                                                                                                                                                                                                                                                                                                                                                                                                                                                                                                                                                                                                                                                                                                                                                                                                                                                                                                                                                                                                                                                                                                                                                                                                                                                                                                                                                                                                                                        |                                                                                                                                                                                                                           |                                                                   |                           |
| Gient CAIRN HOMES PROPERTIES LTD.                                                                                                                                                                                                                                                                                                                                                                                                                                                                                                                                                                                                                                                                                                                                                                                                                                                                                                                                                                                                                                                                                                                                                                                                                                                                                                                                                                                                                                                                                                                                                                                                                                                                                                                                                                                                                                                  |                                                                                                                                                                                                                           |                                                                   |                           |
| Project RESIDENTIAL DEVELOPMENT                                                                                                                                                                                                                                                                                                                                                                                                                                                                                                                                                                                                                                                                                                                                                                                                                                                                                                                                                                                                                                                                                                                                                                                                                                                                                                                                                                                                                                                                                                                                                                                                                                                                                                                                                                                                                                                    |                                                                                                                                                                                                                           |                                                                   |                           |
| THE HOUSE TYPE E 13. E 14 & E 15 - APARTMENTS IVIEILI LE CI                                                                                                                                                                                                                                                                                                                                                                                                                                                                                                                                                                                                                                                                                                                                                                                                                                                                                                                                                                                                                                                                                                                                                                                                                                                                                                                                                                                                                                                                                                                                                                                                                                                                                                                                                                                                                        |                                                                                                                                                                                                                           |                                                                   |                           |
| RIAI Fundamenta Analamenta Secondaria S |                                                                                                                                                                                                                           | ≣ desi<br>≺                                                       | gn partners<br>Architects |
| A3 Sheet Scale: 1:100, 1:1 document                                                                                                                                                                                                                                                                                                                                                                                                                                                                                                                                                                                                                                                                                                                                                                                                                                                                                                                                                                                                                                                                                                                                                                                                                                                                                                                                                                                                                                                                                                                                                                                                                                                                                                                                                                                                                                                | or presented in any same of example of the property interest operation<br>ables which if we written personals of the architect or<br>holder except or agreed for use on the project for which the<br>was originally mand. | 7roject No:<br>18205-PLA-073<br>187-092-G (BLOCK-F-HT-E07-E015-F1 | Issue: A                  |